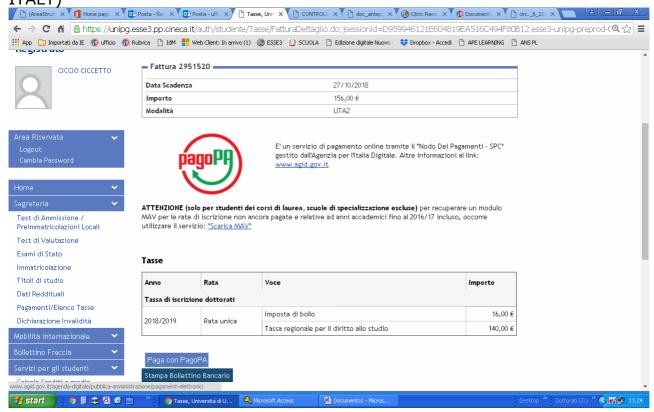

### **IMPORTANT:**

THE PAYMENT MUST BE DONE WITHIN 12/10/2018, ON PENALTY OF EXCLUSION. PAYMENTS DONE BEYOND THIS DATE WILL NOT BE CONSIDERED VALID.

13. CHOOSE WHETHER TO PAY THROUGH PAY PA (ONLINE PAYMENT) OR DIRECTLY IN BANK, PRINTING "STAMPA BOLLETTINO BANCARIO" (ONLY IN TALY)