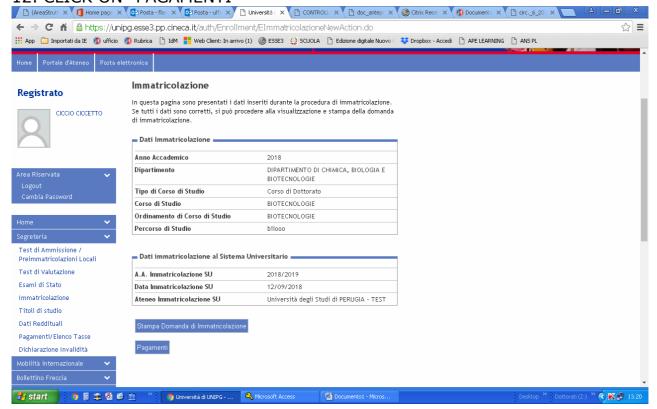

O UPLOAD TWICE A SCAN OF YOUR IDENTITY CARD.



8. CLICK ON "INSERISCI" INTO "TITOLO DI SCUOLA SUPERIORE" (HIGH SCHOOL TITLE)



9. CHOOSE ON THE TITLE OWNED AND CLICK ON "PROCEDI", ("ESTERO" MEANS ABROAD, "CONSEGUITO" MEANS OBTAINED AND "ISTITUTO ESTERO" MEANS FOREIGN SCHOOL (NOT ITALIAN).



#### 10. CLICK ON "AVANTI"



11. INSERT THE REQUESTED DOCUMENTS AVAILABLE TO THE FOLLOWING ADDRESS https://www.unipg.it/en/courses/phd-program AND THEN CLICK ON "AVANTI".

THE FILE DICHIARAZIONE BORSA E COMP. IS MANDATORY.

THE RECEIPT OF THE REGISTRATION TO THE INPS (ISCRIZIONE ALLA GESTIONE SEPARATA INPS) AND DICHIARAZIONE UNICA DI ATENEO CAN BE DELIVERED TO THE PHD OFFICE, MASTER AND POST-LAUREAM COURSES (UFFICIO DOTTORATI, MASTER E CORSI POST-LAUREAM) WHEN IN ITALY.



12. CLICK ON "PAGAMENTI"



## 12. CLICK ON "NUMERO DI FATTURA"



### **IMPORTANT:**

THE PAYMENT MUST BE DONE WITHIN 12/10/2018, ON PENALTY OF EXCLUSION. PAYMENTS DONE BEYOND THIS DATE WILL NOT BE CONSIDERED VALID.

13. CHOOSE WHETHER TO PAY THROUGH PAY PA (ONLINE PAYMENT) OR DIRECTLY IN BANK, PRINTING "STAMPA BOLLETTINO BANCARIO" (ONLY IN TALY)



FOR FURTHER INFO, PLEASE CONTACT UFFICIO.DOTTORATI@UNIPG.IT