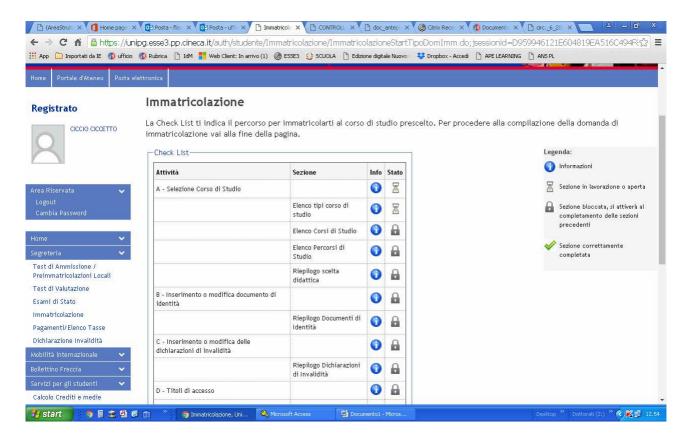

# PHD ENROLLMENT GUIDELINES (SCREENS-SHOT)

PLEASE NOTE THAT THE ENROLLMENT PROCESS IS IN ITALIAN, BUT THE FOLLOWING INSTRUCTIONS ARE IN ENGLISH.

1. TO START, FROM THE MENU TO THE LEFT, CLICK ON "SEGRETERIA" AND THEN ON "IMMATRICOLAZIONE"

CLICK ON "IMMATRICOLAZIONE"

2. FLAG "CORSO DI DOTTORATO" AND THEN CLICK ON "AVANTI"

3. FLAG THE COURSE TO WHICH YOU WANT TO REGISTER AND THEREFORE CLICK ON "AVANTI"