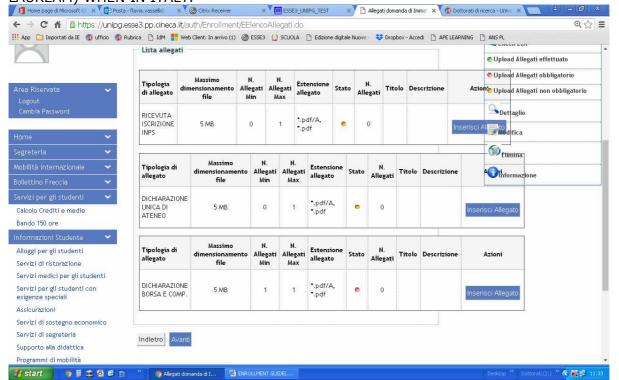

#### 10. CLICK ON "AVANTI"

11. INSERT THE REQUESTED DOCUMENTS AVAILABLE TO THE FOLLOWING ADDRESS https://www.unipg.it/en/courses/phd-program AND THEN CLICK ON "AVANTI".

THE FILE DICHIARAZIONE BORSA E COMP. IS MANDATORY.

THE RECEIPT OF THE REGISTRATION TO THE INPS (ISCRIZIONE ALLA GESTIONE SEPARATA INPS) AND DICHIARAZIONE UNICA DI ATENEO CAN BE DELIVERED TO THE PHD OFFICE, MASTER AND POST-LAUREAM COURSES (UFFICIO DOTTORATI, MASTER E CORSI POST-LAUREAM) WHEN IN ITALY.