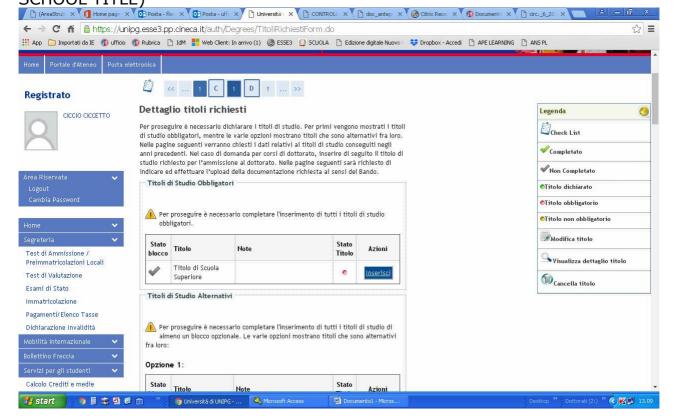

IF YOU DO NOT STILL HAVE A SCAN OF THE ITALIAN FISCAL CODE, PLEASE DO UPLOAD TWICE A SCAN OF YOUR IDENTITY CARD.

8. CLICK ON "INSERISCI" INTO "TITOLO DI SCUOLA SUPERIORE" (HIGH SCHOOL TITLE)

9. CHOOSE ON THE TITLE OWNED AND CLICK ON "PROCEDI", ("ESTERO" MEANS ABROAD, "CONSEGUITO" MEANS OBTAINED AND "ISTITUTO ESTERO" MEANS FOREIGN SCHOOL (NOT ITALIAN).

#### 10. CLICK ON "AVANTI"

11. INSERT THE REQUESTED DOCUMENTS AVAILABLE TO THE FOLLOWING ADDRESS https://www.unipg.it/en/courses/phd-program AND THEN CLICK ON "AVANTI".

THE FILE DICHIARAZIONE BORSA E COMP. IS MANDATORY.