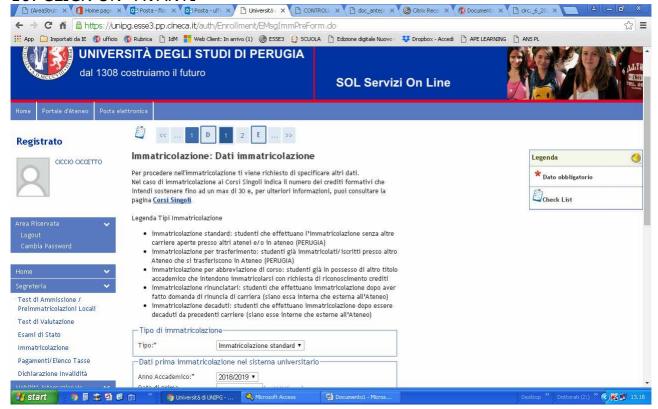

#### 10. CLICK ON "AVANTI"

11. INSERT THE REQUESTED DOCUMENTS AVAILABLE TO THE FOLLOWING ADDRESS https://www.unipg.it/en/courses/phd-program AND THEN CLICK ON "AVANTI".

THE FILE DICHIARAZIONE BORSA E COMP. IS MANDATORY.