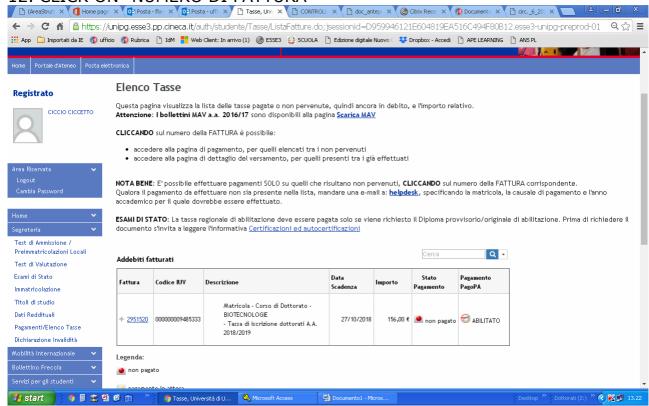

CARD.



8. CLICK ON "INSERISCI" INTO "TITOLO DI SCUOLA SUPERIORE" (HIGH SCHOOL TITLE)



9. CHOOSE ON THE TITLE OWNED AND CLICK ON "PROCEDI", ("ESTERO" MEANS ABROAD, "CONSEGUITO" MEANS OBTAINED AND "ISTITUTO ESTERO" MEANS FOREIGN SCHOOL (NOT ITALIAN).



#### 10. CLICK ON "AVANTI"



11. INSERT THE REQUESTED DOCUMENTS AVAILABLE TO THE FOLLOWING ADDRESS https://www.unipg.it/en/courses/phd-program AND THEN CLICK ON "AVANTI".

THE FILE DICHIARAZIONE BORSA E COMP. IS MANDATORY.

THE RECEIPT OF THE REGISTRATION TO THE INPS (ISCRIZIONE ALLA GESTIONE SEPARATA INPS) AND DICHIARAZIONE UNICA DI ATENEO CAN BE DELIVERED TO THE PHD OFFICE, MASTER AND POST-LAUREAM COURSES (UFFICIO DOTTORATI, MASTER E CORSI POST-LAUREAM) WHEN IN ITALY.



12. CLICK ON "PAGAMENTI"



## 12. CLICK ON "NUMERO DI FATTURA"



### **IMPORTANT:**

THE PAYMENT MUST BE DONE WITHIN 12/10/2018, ON PENALTY OF EXCLUSION. PAYMENTS DONE BEYOND THIS DATE WILL NOT BE CONSIDERED VALID.

13. CHOOSE WHETHER TO PAY THROUGH PAY PA (ONLINE PAYMENT) OR DIRECTLY IN BANK, PRINTING "STAMPA BOLLETTINO BANCARIO" (ONLY IN TALY)



FOR FURTHER INFO, PLEASE CONTACT UFFICIO.DOTTORATI@UNIPG.IT