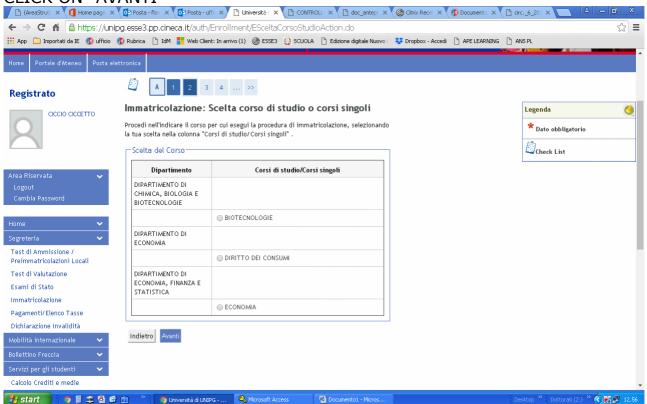

CLICK ON "IMMATRICOLAZIONE"

2. FLAG "CORSO DI DOTTORATO" AND THEN CLICK ON "AVANTI"

3. FLAG THE COURSE TO WHICH YOU WANT TO REGISTER AND THEREFORE CLICK ON "AVANTI"