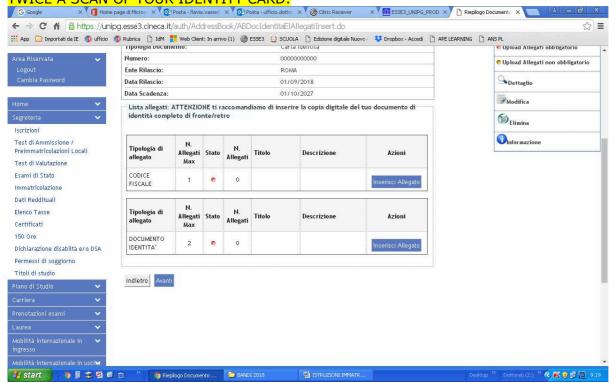

6. CLICK ON "INSERISCI NUOVO DOCUMENTO D'IDENTITÀ" AND THEN CLICK ON "PROSEGUI"

7. CLICK ON "INSERISCI ALLEGATO" BOTH FOR THE FISCAL CODE(CODICE FISCALE) AND FOR THE ID (DOCUMENTO D'IDENTITÀ), IF NECESSARY (RED POINT)

IF YOU DO NOT STILL HAVE A SCAN OF THE ITALIAN FISCAL CODE, PLEASE DO UPLOAD TWICE A SCAN OF YOUR IDENTITY CARD.

8. CLICK ON "INSERISCI" INTO "TITOLO DI SCUOLA SUPERIORE" (HIGH SCHOOL TITLE)

9. CHOOSE ON THE TITLE OWNED AND CLICK ON "PROCEDI", ("ESTERO" MEANS ABROAD, "CONSEGUITO" MEANS OBTAINED AND "ISTITUTO ESTERO" MEANS FOREIGN SCHOOL (NOT ITALIAN).