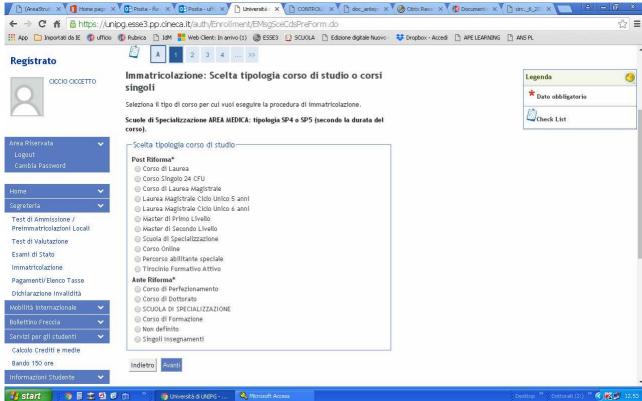

CLICK ON "IMMATRICOLAZIONE"

2. FLAG "CORSO DI DOTTORATO" AND THEN CLICK ON "AVANTI"

3. FLAG THE COURSE TO WHICH YOU WANT TO REGISTER AND THEREFORE CLICK ON "AVANTI"