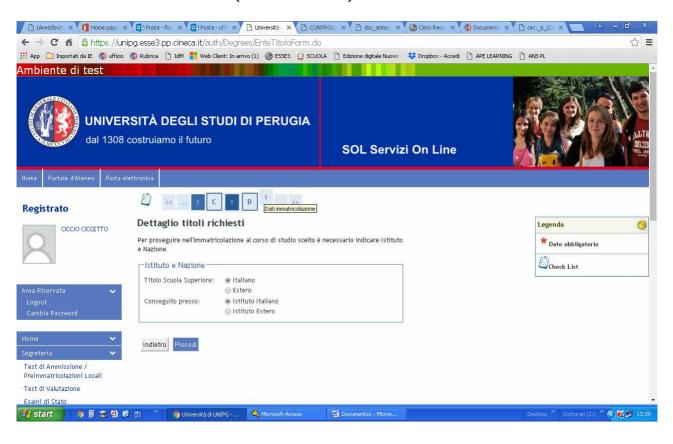

IF YOU DO NOT STILL HAVE A SCAN OF THE ITALIAN FISCAL CODE, PLEASE DO UPLOAD TWICE A SCAN OF YOUR IDENTITY CARD.

8. CLICK ON "INSERISCI" INTO "TITOLO DI SCUOLA SUPERIORE" (HIGH SCHOOL TITLE)

9. CHOOSE ON THE TITLE OWNED AND CLICK ON "PROCEDI", ("ESTERO" MEANS ABROAD, "CONSEGUITO" MEANS OBTAINED AND "ISTITUTO ESTERO" MEANS FOREIGN SCHOOL (NOT ITALIAN).