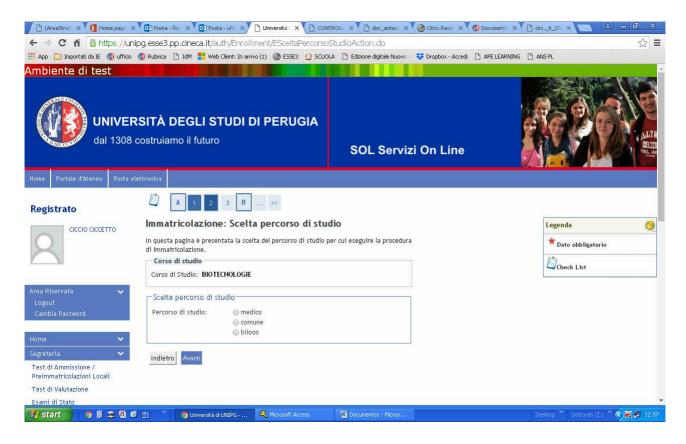

## 4. FLAG THE CURRICULUM OF THE COURSE FOR WHICH YOU WANT TO REGISTER AND THEREFORE CLICK ON "AVANTI"

5. CHECK THE SUMMARY INFO AND CLICK ON "CONFERMA". IF THE INFORMATIONS ARE WRONG, CLICK ON "INDIETRO" AND CHANGE WHAT IS WRONG