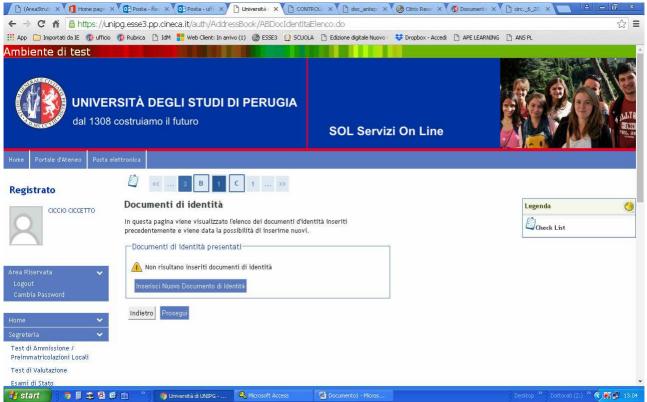

6. CLICK ON "INSERISCI NUOVO DOCUMENTO D'IDENTITÀ" AND THEN CLICK ON "PROSEGUI"

7. CLICK ON "INSERISCI ALLEGATO" BOTH FOR THE FISCAL CODE(CODICE FISCALE) AND FOR THE ID (DOCUMENTO D'IDENTITÀ), IF NECESSARY (RED POINT)