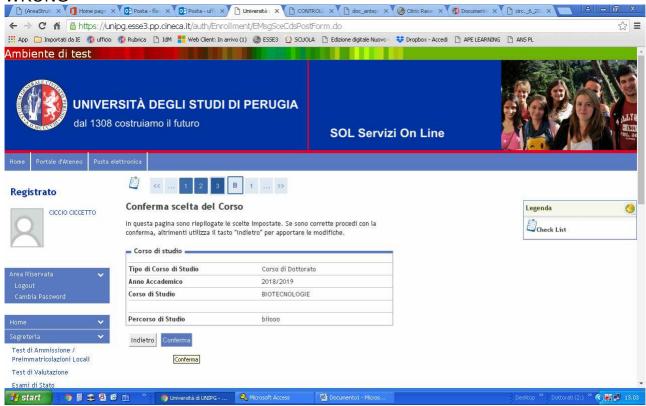

## 4. FLAG THE CURRICULUM OF THE COURSE FOR WHICH YOU WANT TO REGISTER AND THEREFORE CLICK ON "AVANTI"

5. CHECK THE SUMMARY INFO AND CLICK ON "CONFERMA". IF THE INFORMATIONS ARE WRONG, CLICK ON "INDIETRO" AND CHANGE WHAT IS WRONG

6. CLICK ON "INSERISCI NUOVO DOCUMENTO D'IDENTITÀ" AND THEN CLICK ON "PROSEGUI"

7. CLICK ON "INSERISCI ALLEGATO" BOTH FOR THE FISCAL CODE(CODICE FISCALE) AND FOR THE ID (DOCUMENTO D'IDENTITÀ), IF NECESSARY (RED POINT)