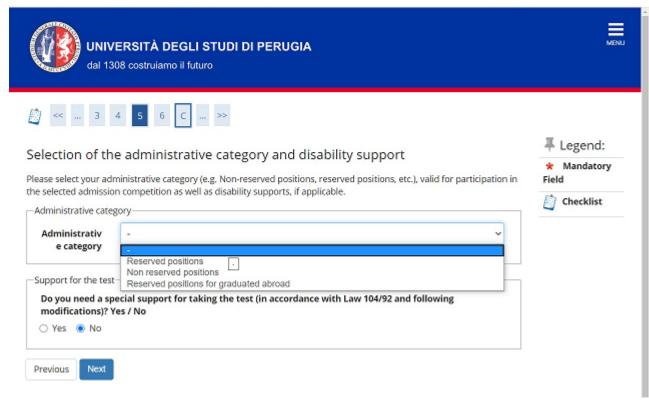

#### Confirmation of registration in the competition

Please verify the information entered in the previous pages

| Type of Academic Degree                                                                        | P.H.D.                                                                                                       |
|------------------------------------------------------------------------------------------------|--------------------------------------------------------------------------------------------------------------|
| Course type                                                                                    | Ph.D. Course                                                                                                 |
| Description                                                                                    | PhD Program in Health and Veterinary Experimental Sciences                                                   |
| Valid for                                                                                      |                                                                                                              |
| Detail                                                                                         | PhD Program in Health and Veterinary Experimental Sciences, 882 -<br>Reserved positions for graduated abroad |
|                                                                                                |                                                                                                              |
| Administrative category and disa                                                               |                                                                                                              |
| Administrative category and disal<br>Administrative category<br>Request for disability support | Reserved positions for graduated abroad                                                                      |