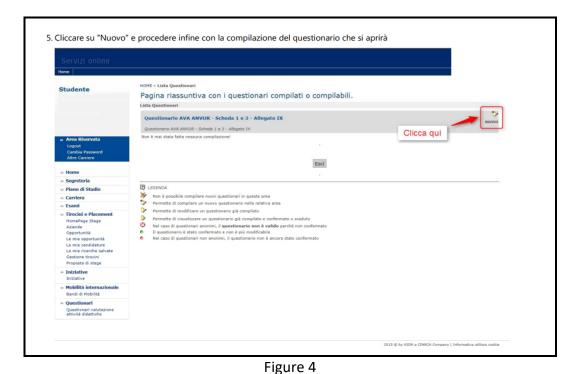

### Step 5.

**To begin filling out the questionnaire** students must click on the red icon on the "Questionario" column so as to access a new page (see picture 3) and then click on the "Nuovo" button (pen-shaped icon) (see figure 4)